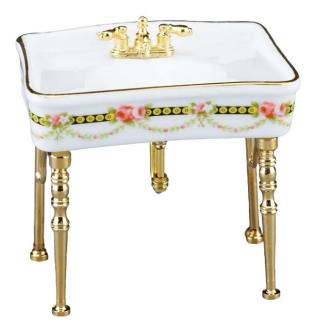

## 001.734/4 - Washbasin "Victoria", miniature

## Product Description

Washbasin "Victoria", miniature

As with all miniatures of Reutter porcelain, the attention to detail can be seen here as well. Among the variety of miniatures, you can see the washbasin "Victoria" here. Reutter is constantly working on rounding off and completing their collection of miniatures. They succeed in consistently inspiring collectors all over the world.