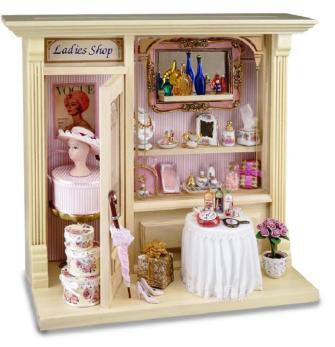

## Item no.: 320531 001.798/7 - Ladies Shop, miniature

## Ladies Sho, miniature

Our exquisite "Ladies Shop" roombox is packed full of quality miniature 1:12 scale components with that special woman in mind. Themed shadow box is designed to free-stand or hang on the wall. Sold packed full of miniatures, it arrives complete as shown and ready for display.

• Weight: 700 g

Width: 9,5 cm
Length: 24 cm
Height: 21 cm

Specifications

Scan this QR code to view the product All details, up-to-date prices and availability