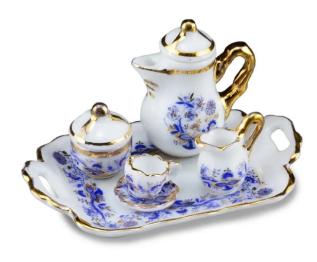

## 001.642/5 - Coffee Tray "Blue Onion", miniature

## Product Description

Coffee Tray "Blue Onion", miniature

Coffee tray "Blue Onion". In beautiful, bright colors, a coffee pot, a cup as well as a milk jug and a sugar container are presented on a tray. Reutter is constantly working on rounding off and completing their collection of miniatures. They succeed in consistently inspiring collectors all over the world.