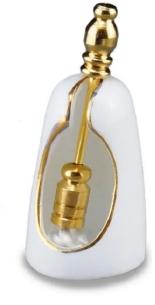

## Toilet brush set, white, miniature

As with all miniatures of Reutter porcelain, the attention to detail can be seen here as well. Among the variety of miniatures, you can see a white toilet brush set here. White porcelain, decorated with a fine gold rim. Two-piece set consisting of a brush and a holder. Miniature lovers' hearts beat faster at the sight of this elegant creation. A real pleasure for every generation.