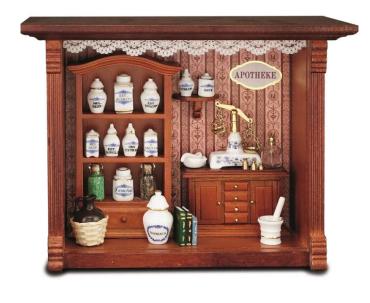

## 001.700/6 - M.W. Reutter - Shadow Box Display "New Pharmacy"

## Product Description

M.W. Reutter - Shadow Box Display "New Pharmacy"

The Mini Shadow Box Display includes a real glass window. Item is fully decorated and sold complete as shown! Shadow box includes a hanger hook, so it can free-stand or hang on the wall. Accessories are permanently affixed to furniture piece.

For over 60 years, Reutter have been producing their large porcelain collection themselves. Their porcelain miniatures are the only ones in Germany.

And they are famous for their attention to detail. During production, each porcelain item passes through the hands of up to 17 skilled craftsmen: after casting, they are glazed, painted and, all in all, fired three times to give them their characteristic Reutter look. It is this tradition of craftsmanship which won Reutter friends all over the world. Reutter is constantly working on rounding off and completing their collection of miniatures. They always succeed in inspiring collectors from all over the world.

- Weight: 430 g

- Width: 8 cmLength: 20 cmHeight: 15 cm