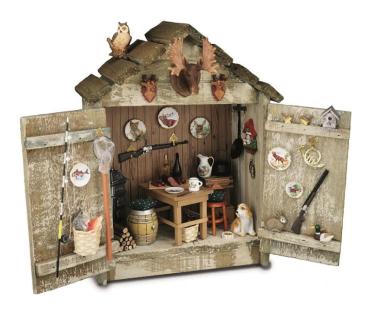

## 001.730/2 - Hunting Lodge, miniature

## Product Description

Hunting Lodge, miniature

Our Hunting shadow box includes everything you would find in a turn of the century lodge. Themed shadow box is designed to free-stand on shelf or curio. Sold complete as shown it arrives ready for display. This is a scale miniature.