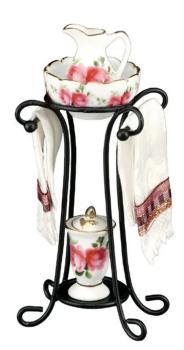

## Product Description

Wash basin "Rose", miniature

Wash basin "Rose". Originally designed wash bowl with jug, white towels and a tall vase.

Reutter is constantly working on rounding off and completing their collection of miniatures. They succeed in consistently inspiring collectors all over the world.