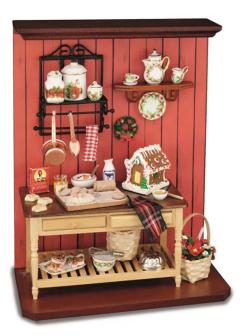

## Item no.: 321508 001.802/7 - Wall display "Christmas Bakery", miniature

## Wall display "Christmas Bakery", miniature

The attention to detail gives the wall displays of Reutter their very special flair. The wall displays inspire people all over the world and often arouse a previously unknown passion for collecting.

The wall display has a hanger on the back which makes it easy to mount it on a wall.

- Weight: 490 g
  Width: 8,5 cm
  Length: 15 cm
  Height: 21 cm

Specifications

Scan this QR code to view the product All details, up-to-date prices and availability