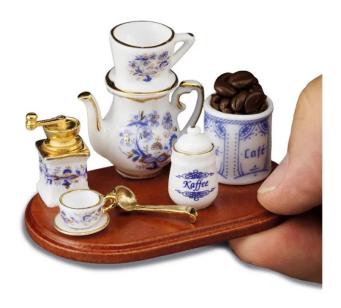

## 001.811/2 - Coffee tray, miniature

## Product Description

Coffee tray, miniature

This limited edition setting is a great gift for anyone who loves and collects dollhouse scale miniatures. This miniature features a variety of coffee accessories mounted to a wood tabletop base. Production on this item is limited to 1200 pieces worldwide and includes edition number on base.