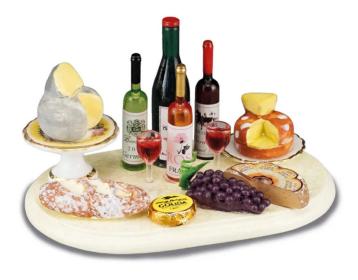

## 001.815/1 - Wine and cheese tray, miniature

## Product Description

Wine and cheese tray, miniature

This limited edition setting is a great gift for anyone who loves and collects dollhouse scale miniatures. This miniature features a selection of wine and cheeses mounted to a wood tabletop base. Production on this item is limited to 1200 pieces worldwide and includes edition number on base.