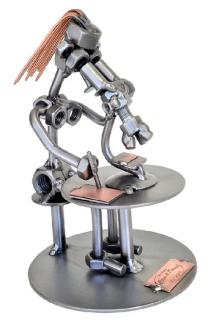

Item no.: 321779 169 - Figure "Female Scientist"

Item no.: 321779 shipping weight: 0.50 kg Manufacturer: Hinz & Kunst

## Product Description

Figure "Female Scientist"This metal figure is the ideal gift for everyone, who like to decorate their home with unique decorative items. The decorative metal sculptures by Hinz & Kunst are elaborately handcrafted with a passion for detail. Every figure is unique. The sculptures are made from steel and copper, which is bent, cut, welded and brushed to create the desired effect. This extraordinary technique gives their figurines that distinct look.