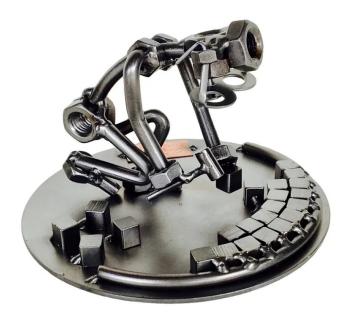

## 372 - Figure "Paver"

## Product Description

Figure "Paver"

This metal figure is a special gift for pavers.

The decorative metal sculptures by Hinz & Kunst are elaborately handcrafted with a passion for detail. Every figure is unique. The sculptures are made from steel and copper, which is bent, cut, welded and brushed to create the desired effect. This extraordinary technique gives their figurines that distinct look.