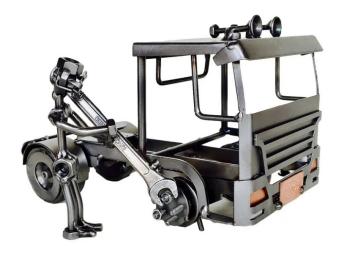

## 851 - Figure "Truck Repair"

## Product Description

Figure "Truck Repair"This metal figure is the ideal gift for mechanics.

The decorative metal sculptures by Hinz & Kunst are elaborately handcrafted with a passion for detail. Every figure is unique. The sculptures are made from steel and copper, which is bent, cut, welded and brushed to create the desired effect. This extraordinary technique gives their figurines that distinct look.