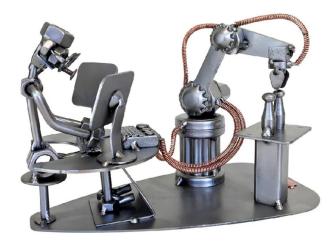

## 185 - Figure "Engineer Automation"

## Product Description

Figure "Engineer Automation"This metal figure is the ideal gift for everyone, who like to decorate their home with unique decorative items. The decorative metal sculptures by Hinz & Kunst are elaborately handcrafted with a passion for detail. Every figure is unique. The sculptures are made from steel and copper, which is bent, cut, welded and brushed to create the desired effect. This extraordinary technique gives their figurines that distinct look.