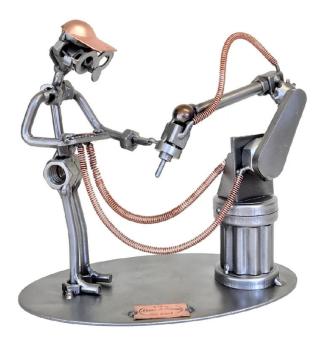

## 189 - Figure "Technician Automation"

## Product Description

Figure "Technician Automation"This metal figure is the ideal gift for everyone, who like to decorate their home with unique decorative items. The decorative metal sculptures by Hinz & Kunst are elaborately handcrafted with a passion for detail. Every figure is unique. The sculptures are made from steel and copper, which is bent, cut, welded and brushed to create the desired effect. This extraordinary technique gives their figurines that distinct look.