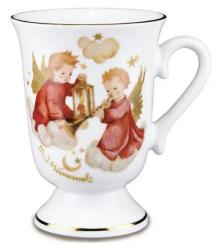

## Item no.: 322624 020.060/0 - Chocolate Cup Hummel "Christmas Angel", miniature

## Product Description

Chocolate Cup Hummel "Christmas Angel", miniature

The Hummel chocolate cup is decorated with the motif "Christmas Angel" by Franciscan Maria Innocentia Hummel.

Our high-quality porcelain articles with different motifs are suitable for giving as well as for decorating your own home. Starting with classic motifs for Christmas, you'll also find decors by Beatrix Potter and Maria Innocentia Hummel. Enjoy our rich collection and make yourself or friends and relatives a special gift.

- Diameter about 9 cm
- Height about 12 cm
- Weight: 210 g
- Width: 10 cm
  Length: 13 cm
  Height: 10 cm

Specifications

Scan this QR code to view the product All details, up-to-date prices and availability