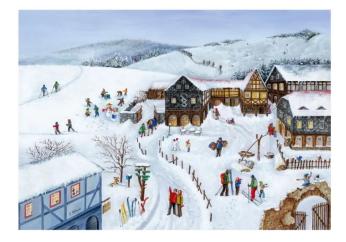

## Advent calendar "Umgebindehäuser" in Lusatia

The "Umgebindehaus" is a special type of house that combines block construction, half-timbered construction and solid construction. Today's distribution area extends from Lower Silesia over Upper Lusatia and Northern Bohemia to the Elbe Sandstone Mountains. According to estimates, there are still around 19,000 preserved houses in the surrounding countryside, of which more than 6,000 are in Upper Lusatia alone.

It was a great pleasure for us to paint an advent calendar with a charming winter landscape. Here, the half-timbered houses with their unique architectural style come into effect perfectly. What could be better than to open an advent calendar in the cozy advent season, which will delfe us in this beautiful winter wonderland with half-timbered houses.

- Format: 38 x 26 cm
  Quality: Carton 380 g / m2 Gemini1, packed in plastic wrap
  Artist: Isabell Kirmse