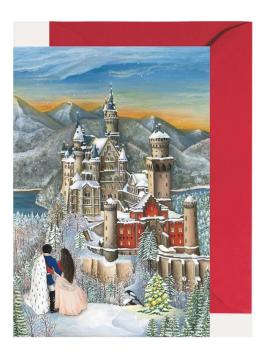

## 2280 - Mini Advent calendar "Neuschwanstein"

2,76 EUR

Item no.: 323055 shipping weight: 0.10 kg Manufacturer: Olewinski & Tochter

## Product Description

Mini Advent calendar "Neuschwanstein"

Anyone visiting Neuschwanstein Castle is happy to take home memorabilia. This Mini Advent calendar is ideal for this. King Ludwig II had the fairytale castle Neuschwanstein built for himself. Unfortunately, he was only able to live there for a few months. He died before the final completion.

However, with its fairytale castle, King Ludwig II created one of the most important tourist attractions in Germany. Hundreds of thousands of tourists come to Bavaria every year to visit Neuschwanstein Castle and get to know the myth of King Ludwig II.

Content: Folded card with envelope
Format: 11.5 cm x 17 cm
Artist: Isabell Kirmse

**Specifications** 

Scan this QR code to view the product All details, up-to-date prices and availability