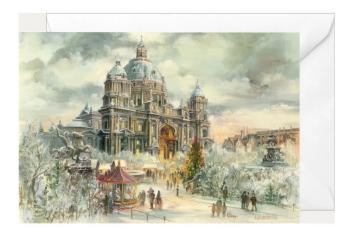

## Product Description

Christmas folding card "Berlin Dom"

This Christmas card has the same motif as the advent calendar "Berlin Dom". People enjoy themselves in the snowy "Lustgarten". In the background is the historic Berlin Palace. At the time of Emperor Wilhelm II, the Berlin "Dom" was built. It was the court and cathedral church of the "Hohenzollern" and houses many attractions, such as the Imperial staircase, the baptismal and wedding church and the Hohenzollern crypt. This folding card is ideal as a greeting card to business partners.