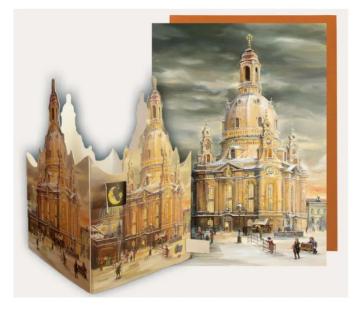

## Product Description

Table Advent Calendar "Dresden Frauenkirch" (new)

This Table Advent Calendar shows the Dresden Frauenkirche after reconstruction, which lasted from 1996 to 2005. In 1993, before reconstruction, the rubble pile was removed stone by stone and and an accurate to the millimeter, three-dimensional and stone correct measure up of all ruined parts was created. The Table Advent Calendar can be set up wonderfully on the breakfast table, with or without a teacandle. The Table Advent Calendar also includes a postcard that you can send to friends, acquaintances or business partners in the Advent season.

- Content: Table Advent calendar with envelope and postcard
  Format: Table Advent calendar with 8.4 x 8.4 x 11.7 cm, postcard 17 x 11.7 cm
  Artist: Tina Hopperdietzel