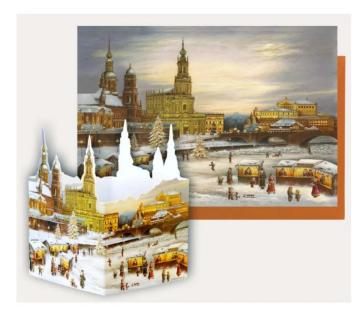

## Product Description

Table Advent Calendar "Dresden Hofkirche"

The table advent calendar Dresden Hofkirche shows the entire panorama of the Terrassenufer in former times. The Elbe covered with ice, invites young and old to ice skating. Decorate your dining table with this beautiful table advent calendar with the motif of the Dresden Hofkirche, insert a glass with a tealight and Irt it shine through the translucent

There is already an advent calendar, mini advent calendar, a Christmas folding card and a Christmas postcard of this motif available.

- Content: Table Advent calendar with envelope and postcard
  Format: Table Advent calendar with 8.4 x 8.4 x 11.7 cm, postcard 17 x 11.7 cm
  Artist: Günter Hildebrandt