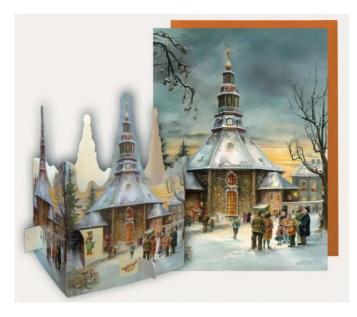

## Table Advent Calendar "Seiffen Church"

The Seiffen church is the "Evangelical Lutheran Church" in the municipality of Seiffen in the "Erzgebirgskreis" in Saxony. It is the landmark of the village and a popular motif of the Erzgebirge folk art. The church of Seiffen is undoubtedly the church that is made of wood most frequently in the world. This table advent calendar with an enclosed postcard of the Seiffener church can be sent to the family, friends and business partners. Behind the little doors are hidden pictures like

nutcracker, smoker, pyramid and much more.

- Content: Table Advent calendar with envelope and postcard
  Format: Table Advent calendar with 8.4 x 8.4 x 11.7 cm, postcard 17 x 11.7 cm
  Artist: Tina Hopperdietzel