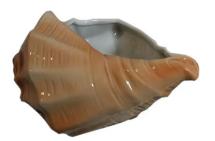

Item no.: 323257 2910/40 - Shell

from 27,26 EUR

Item no.: 323257 shipping weight: 0.60 kg Manufacturer: Wagner & Apel Porzellan

## Product Description

Wagner & Apel - ShellThe porcelain shell - molded and delicately finished far from the sea in a small manufacture in Thuringia - brings back memories of the last summer vacation. It can be used for decoration, but also as a bowl.