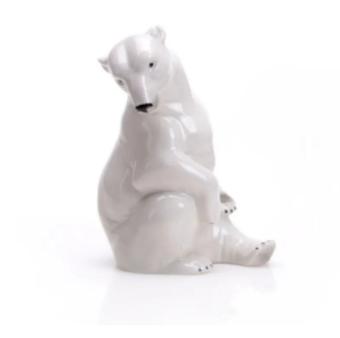

Item no.: 323259 410/40 - Polar Bear looking

ltem no.: 323259 shipping weight: 0.60 kg Manufacturer: Wagner & Apel Porzellan

## Product Description

Wagner & Apel - Polar Bear lookingPolar bears are deeply respected for their fearlessness, strength, intelligence and stamina. Unfortunately, their habitat has been critically endangered for some time now. Why don't you give this specimen by Wagner & Apel a safe new home? Wagner & Apel is a manufacture from Thuringia rich in tradition. Every model is made with much dedication, patience and craftsmanship. Far from industrial mass production, every figure, every animal sculpture and every single gift item receives the utmost attention. Only if it's done by hand, it is possible to transform fine porcelain into unique showpieces.