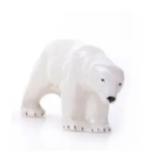

## 564/40 - Polar Bear on the move

## Product Description

Wagner & Apel - Polar Bear on the movePolar bears are deeply respected for their fearlessness, strength, intelligence and stamina. Unfortunately, their habitat has been critically endangered for some time now. Why don't you give this specimen by Wagner & Apel a safe new home?

Length: 16 cmWidth: 10 cm

• Height: 10 cm