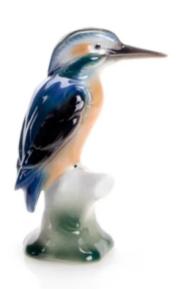

## 651/40 - River Kingfisher I

## Product Description

Wagner & Apel - River Kingfisher IThe common kingfisher is well known for its beautiful and flamboyant plumage and, according to oral tradition, even a bringer of good luck. This figurine by Wagner & Apel was created by hand with great care and impresses with detailed coloring. Why don't you bring this lucky charm to your home? Wagner & Apel is a manufacture from Thuringia rich in tradition. Every model is made with much dedication, patience and craftsmanship. Far from industrial mass production, every figure, every animal sculpture and every single gift item receives the utmost attention. Only if it's done by hand, it is possible to transform fine porcelain into unique showpieces.

- Length: 8 cmWidth: 10 cm
- Height: 11 cm