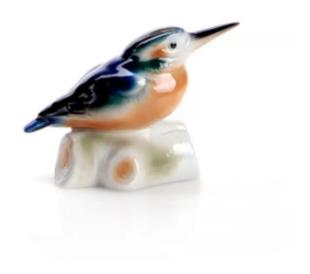

## 649/40 - River Kingfisher II

## Product Description

Wagner & Apel - River Kingfisher IIThe common kingfisher is well known for its beautiful and flamboyant plumage and, according to oral tradition, even a bringer of good luck. This figurine by Wagner & Apel was created by hand with great care and impresses with detailed coloring. Why don't you bring this lucky charm to your home? Wagner & Apel is a manufacture from Thuringia rich in tradition. Every model is made with much dedication, patience and craftsmanship. Far from industrial mass production, every figure, every animal sculpture and every single gift item receives the utmost attention. Only if it's done by hand, it is possible to transform fine porcelain into unique showpieces.

- Length: 9 cmWidth: 7 cmHeight: 7 cm