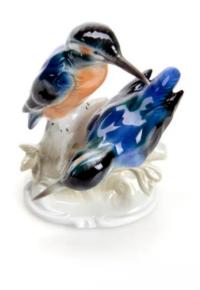

## 599/40 - Pair of River Kingfishers

## Product Description

Wagner & Apel - Pair of River KingfishersThe common kingfisher is well known for its beautiful and flamboyant plumage and, according to oral tradition, even a bringer of good luck. This figurine by Wagner & Apel was created by hand with great care and impresses with detailed coloring. Why don't you bring this lucky charm to your home? Wagner & Apel is a manufacture from Thuringia rich in tradition. Every model is made with much dedication, patience and craftsmanship. Far from industrial mass production, every figure, every animal sculpture and every single gift item receives the utmost attention. Only if it's done by hand, it is possible to transform fine porcelain into unique showpieces.

- Length: 10 cmWidth: 10 cm • Height: 12 cm

**Specifications** 

Scan this QR code to view the product

All details, up-to-date prices and availability