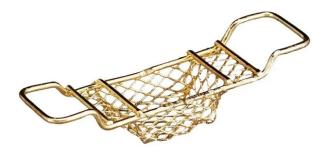

## 001.673/9 - Bathtub bridge, empty, miniature

## Product Description

Bathtub bridge, empty, miniature

Who doesn't love to bathe on cold winter days? This metal bathtube bridge is waiting to be decorated by you.

Reutter are constantly working on rounding off and completing their collection of miniatures. They succeed in consistently inspiring collectors from all over the world.

• Height: 6,5 cm Width: 1,7 cmLength: 1,5 cmWeight: 30 g