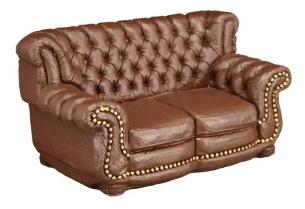

## Product Description

Chippendale-Couch Poly, miniature

Finally at the home to put your feet up and enjoy a good glass of Whisky! This sofa made of polyresin in Chippendale style is perfect for this. Reutter are constantly working on rounding off and completing their collection of miniatures. They succeed in consistently inspiring collectors from all over the world.

- Height: 15,2 cm
  Width: 9,6 cm
- Length: 8,3 cm
  Weight: 220 g

Specifications

Scan this QR code to view the product All details, up-to-date prices and availability