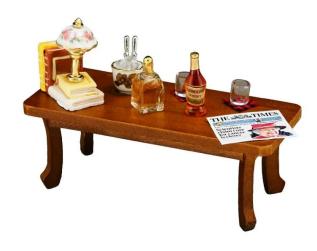

## Product Description

Coffee table "After-Work Hours", miniature

Finally the end of the working day and enjoying the cosy home! The dark coffee table in Chippendale style has everything you need: Whisky with glasses and ice bucket, newspaper, books and reading lamp.

Reutter are constantly working on rounding off and completing their collection of miniatures. They succeed in consistently inspiring collectors from all over the world.

- Height: 9,7 cm
- Width: 6,5 cm Length: 4 cm
- Weight: 80 g