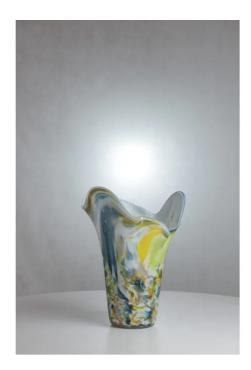

## LGH0592 - Glass table lamp LAVA

## Product Description

Glass table lamp LAVA

A table vase lamp with an interesting shape. An intriguing color – white with pastel spots. A great supplement placed on the console or dresser in the bedroom or hallway. A beautiful complement of modern and more traditional interiors. Hand-formed glass by Polish glaziers. Each lamp has a unique pattern and shape. Branded with Gie El logo. Also available in other shapes of the base and lampshade.