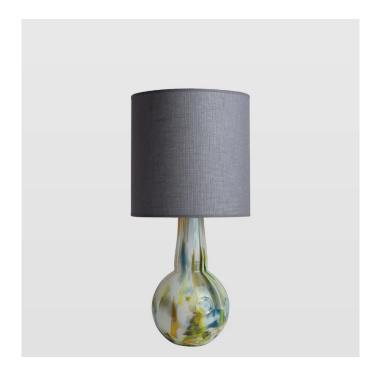

## LGH0586 - Glass table lamp with lampshade GALAXY I

## Product Description

Glass table lamp with lampshade GALAXY I

Table lamp with colorful patterns with a gray shade. Draws attention thanks to the original pattern in pastel spots and a round shape with a long neck, on which the lampshade is propped. Due to the hand-made design, the pattern is unique and one-of-a-kind. The base is made of glass, textile lampshade. Branded with Gie El logo. Perfectly fits the living room or home office - placed on a coffee table, next to comfortable textile chair, making a great place to read your favorite book.

- Weight: 4 kgType: Table lamp
- Height [cm]: 65Material: Glass
- Color: Multicolor
- Type of wire: PCV
  Lampshade: Yes

- Lampshade diameter [cm]: 30
  Lampshade height [cm]: 30
  Lampshade material: Fabric
- Lampshade color: GreyLight source included: No
- Number of light sources [pcs]: 1
  Type of light source: Bulb
- Bulb socket: E27
- Voltage [V]: 230Max. bulb power [W]: 60
- Dimmer built-in: NoAssembly method: Free-standing
- CE certificate: Yes
  Cleaning: Clean with a damp cloth