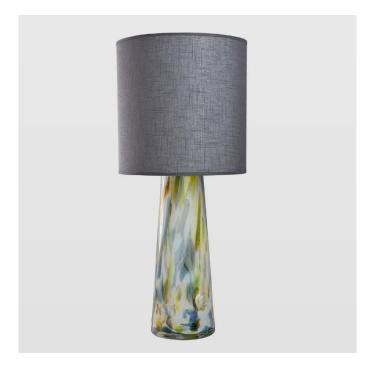

## Glass table lamp with lampshade VOLCANO I

Colorful table lamp made of hand-formed glass. The base in the shape of a truncated cone with a textile lampshade on it, perfectly complements the living room or bedrooms decorated in a minimalist, modern style. Branded with Gie El logo. Manufactured in Poland.

- Weight: 3.5 kg
  Type: Table lamp
  Height [cm]: 69
- Material: Glass
  Color: Multicolor

- Type of wire: PCV
  Lampshade: Yes
  Lampshade diameter [cm]: 30
- Lampshade height [cm]: 30
  Lampshade material: Fabric

- Lampshade material: Fabric
   Lampshade color: Grey
   Light source included: No
   Number of light sources [pcs]: 1
   Type of light source: Bulb
   Bulb socket: E27
   Voltage [V]: 230
   Max bulb power [W]: 60