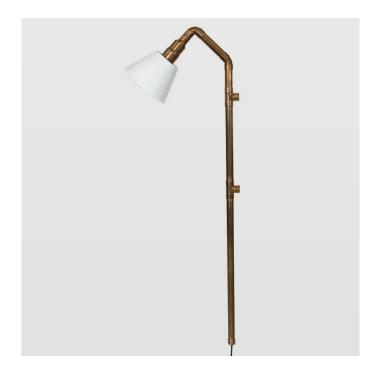

## Product Description

Wall lamp WAND made of copper tubes with lampshade

Original wall lamp made of copper pipes with a characteristic textile shade. A great addition to modern, loft interiors. You can hang it next to your bed in the bedroom. It gives a pleasant, dim light that helps you rest and relax before bedtime. Hand-made in Poland, using timeless materials.

- Weight: 1 kgType: Wall lampWidth [cm]: 22

- Width [cm]: 28
   Height [cm]: 98
   Material: Copper
   Color: Copper
   Type of wire: Braided cable
   Wire color: Black

- Lampshade: YesLower diameter lampshade [cm]: 15
- Lampshade material: Polyester
   Lampshade color: White
- Light source included: No
- Number of light sources [pcs]: 1
  Type of light source: Bulb
- Bulb socket: E27
- Voltage [V]: 230
   Max. bulb power [W]: 60
- Dimmer built-in: NoAssembly method: Wall