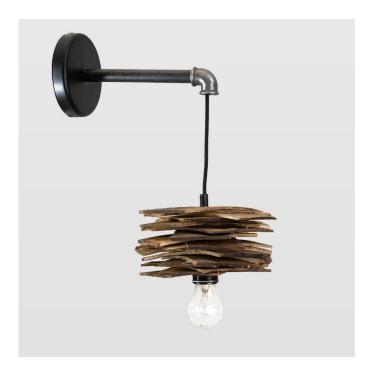

## Item no.: 326562 LGH0245 - Wall lamp SHINGLE steel/wood

#### Wall lamp SHINGLE steel/wood

Industrial wall lamp. An excellent addition to loft interiors. Made of hand-waxed shingles and steel. Timeless materials that never go out of fashion. A great addition to the hallway or living room. Suspended on a brick wall is a beautiful and useful decoration. Branded with Gie El logo. Hand-made in Poland.

- Weight: 1 kg
  Type: Wall lamp
  Width [cm]: 22
- Height [cm]: 35
  Material: Wood
- Surface finishing: Wax
  Color: Brown
- Second color: Black •
- Type of wire: PCV
  Wire color: Black

- Wire color: Black
   Lampshade: No
   Light source included: No
   Number of light sources [pcs]: 1
   Type of light source: Bulb
   Bulb socket: E27
   Voltage [V]: 230
   Max bulb power [W]: 60