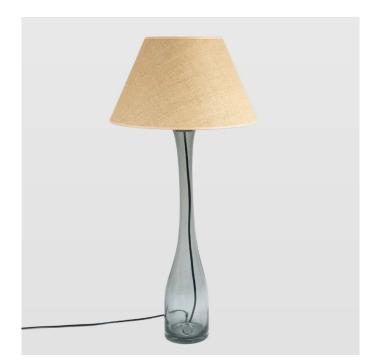

## LGH0192 - Glass table lamp FOG big

## Product Description

gie el. - Glass table lamp FOG big

A minimalist, glass table lamp. The interesting smoky color of the base in combination with a natural jute lampshade gives an unusual effect and makes the lamp a great addition to modern loft interiors. Put it on the table next to the couch in the living room or on bedside cabinet in the bedroom and enjoy the unique and beautiful addition, whose gentle light will put you into a relaxing mood. A hand-formed lamp by Polish glaziers. Each lamp has a unique shade and shape. Branded with Gie El logo.

- Weight: 6 kgHeight [cm]: 90
- Material: GlassColor: Grey
- Type of wire: PCV
  Wire color: Black
  Lampshade: Yes
- Lower diameter lampshade [cm]: 40
  Lampshade material: Jute fabric

- Lampshade material: Jute habite
   Lampshade color: Beige
   Light source included: No
   Number of light sources [pcs]: 1
   Type of light source: Bulb
   Bulb socket: E27