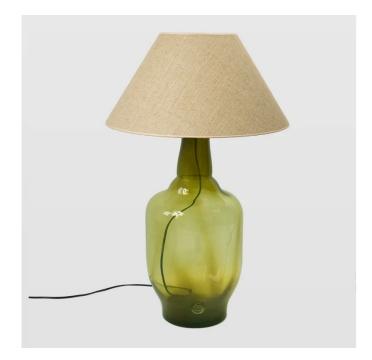

## LGH0182 - Glass table lamp BEE olive

## Product Description

gie el. - Glass table lamp BEE olive

Beautiful, large gallon shaped table lamp. The olive color of the glass, in combination with jute lampshade is perfect for boho or rustic style interiors. You can put the lamp in the living room, where its soft, warm light will not interfere with watching TV. Hand-formed glass by Polish glaziers, making I each lamp have a unique shade and shape. Branded with Gie El logo.

- Weight: 6 kgHeight [cm]: 70-80
- Material: GlassColor: Olive
- Type of wire: PCV
  Wire color: Black
  Lampshade: Yes

- Lower diameter lampshade [cm]: 50
  Lampshade material: Jute fabric

- Lampshade material: Jute habite
   Lampshade color: Beige
   Light source included: No
   Number of light sources [pcs]: 1
   Type of light source: Bulb
   Bulb socket: E27
   Velters 12: 220