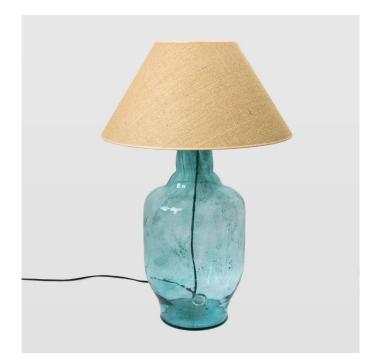

## LGH0181 - Glass table lamp BEE turquoise

## Product Description

gie el. -Glass table lamp BEE turquoise

A glass table lamp with a fantastic shade of turquoise. Hand-made by Polish glaziers. The jute lampshade harmoniously scatters the light and introduces a cozy, warm atmosphere into the interior. Looks beautiful in the living room, placed next to the sofa or your favorite armchair. Surely will not interfere with watching your favorite movie. Thanks to hand-made crafting, each lamp has a unique shade and shape. Branded with Gie El logo.

- Weight: 6 kgHeight [cm]: 70-80

- Material: Glass
  Color: Turquoise
  Type of wire: PCV
  Wire color: Black
- Lampshade: Yes
- Lower diameter lampshade [cm]: 50
  Lampshade material: Jute fabric

- Lampshade material: Jute habite
   Lampshade color: Beige
   Light source included: No
   Number of light sources [pcs]: 1
   Type of light source: Bulb
   Bulb socket: E27