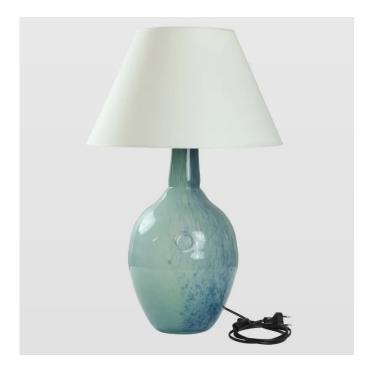

## LGH0073 - Glass table lamp RAFAELLO blue-green

## Product Description

gie el. - Glass table lamp RAFAELLO blue-green

Glass table lamp with a lampshade. Hand-made from glass in blue-green color, making each lamp unique with its shade and shape. A textile white lampshade gently diffuses the light. A great complement to the living room in boho or minimalist style. Place it on the side table next to your favorite chair and enjoy the place where you can read your favorite book in peace. Branded with Gie El logo.

- Weight: 4 kgHeight [cm]: 65
- Material: GlassColor: Turquoise
- Second color: Green
  Type of wire: PCV
  Wire color: Black

- Lampshade: YesLower diameter lampshade [cm]: 40
- Lampshade material: Polyester
   Lampshade color: White
   Light source included: No