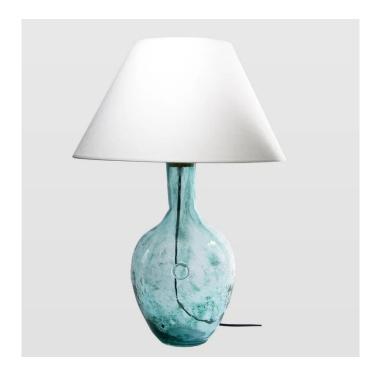

## LGH0071 - Glass table lamp RAFAELLO turquoise

## Product Description

gie el. - Glass table lamp RAFAELLO turquoise

A table lamp in an nice shape and intriguing turquoise color. Textile white lampshade with a classic shape. A great addition to the living room. Place it next to your favorite chair, add soft pillows and a blanket, and on the side table, place a cup with your favorite coffee or tea. Create a perfect place to relax and read a book. Hand-formed glass base, which is why each lamp is unique and exceptional.

Branded with Gie El logo.

- Weight: 4 kg
  Height [cm]: 65
  Material: Glass
  Color: Turquoise
  Type of wire: PCV
  Wire color: Black
- Lampshade: Yes
- Lower diameter lampshade [cm]: 40
  Lampshade material: Polyester
- Lampshade color: White
- Light source included: NoNumber of light sources [pcs]: 1
- Type of light source: Bulb
- Bulb socket: E27
- Voltage [V]: 230
   Max. Bulb power [W]: 60
   Plug type: Flat plug
   Dimmer built-in: No