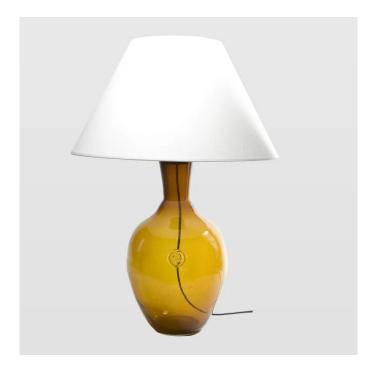

## LGH0070 - Glass table lamp RAFAELLO honey

## Product Description

gie el. - Glass table lamp RAFAELLO honey

Glass table lamp with a white textile lampshade. Base in honey color. The classic shape adds charm to the lamp and beautifully diffuses the light. Thanks to this the lamp not only looks great, but also will not disturb during watching your favorite evening movie, while standing in the living room on the table next to the sofa. Hand-formed glass, therefore each lamp has a unique shade and shape. Branded with Gie El logo.

- Weight: 4 kgHeight [cm]: 65
- Material: GlassColor: Honey
- Type of wire: PCV
  Wire color: Black
  Lampshade: Yes
- Lower diameter lampshade [cm]: 40Lampshade material: Polyester
- Lampshade color: White
- Light source included: No
   Number of light sources [pcs]: 1
   Type of light source: Bulb
   Bulb socket: E27