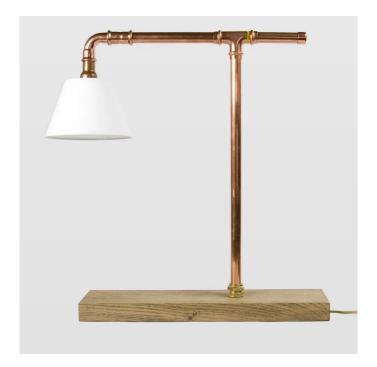

## **LGH0040 - Copper table lamp LANTERN II**

## Product Description

gie el. - Copper table lamp LANTERN II

A lamp made of copper tubes on a hand-waxed, oak base. Textile lampshade in white. An ideal addition to loft or industrial interiors. Looks great in the living room – placed on the dresser or side table next to the sofa. Hand-made in Poland.