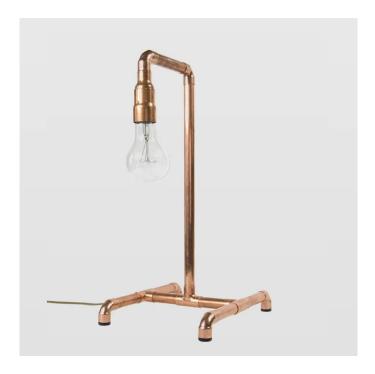

## LGH0030 - Copper table lamp LANTERN IV

## Product Description

gie el. - Copper table lamp LANTERN IV

Lamp with copper tubes on four delicate legs with a characteristic protruding bulb. An extraordinary addition to loft or industrial style interiors. You can decorate the living room with it – put it on a dresser or a side table next to the sofa or use it in the bedroom – as a bedside lamp. A very minimalist, and at the same time functional addition. Hand-made in

- Weight: 2 kgWidth [cm]: 25

- Height [cm]: 52
  Lenght [cm]: 32
  Material: Copper
  Color: Copper
  Type of wire: PCV
- Wire color: GoldLampshade: No
- Lampshade: No
  Light source included: No
  Number of light sources [pcs]: 1
  Type of light source: Bulb
  Bulb socket: E27
  Voltage [V]: 230
  Max. Bulb power [W]: 60
  Plug type: Flat plug
  Dimmer built-in: No
  Assembly method: Free-standing