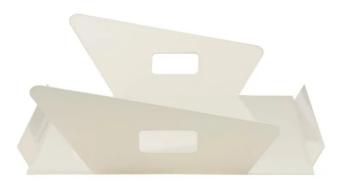

## Product Description

gie el. - Steel tray DUMBO I whiteRectangular tray made of bent steel in off-white color. A simple form, with a rectangular base, with slightly curved low sides and effective handles in a dynamic shape. An interesting and practical addition in your kitchen or dining room. Manufactured in Poland.Available in a different size and black color.- Weight: 2 kg- Width [cm]: 33- Height [cm]: 10- Lenght [cm]: 60- Material: Steel- Color: White- Handcrafted: Yes- Comments: Due to the manual nature of the production, the dimensions, shape and colors of the product may slightly differ from those given on the website.