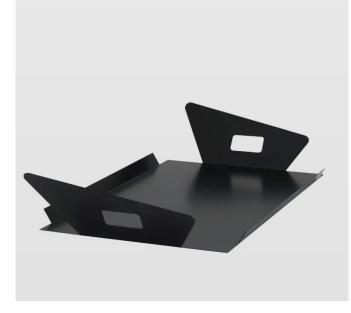

## Product Description

gie el. - Tray DUMBO I blackRectangular tray made of bent steel in black colour. A simple shape with a rectangular base, slightly curved undersides and effective handles in a dynamic shape. An interesting and practical addition to your kitchen or dining room. Available in a different size and in black colour.- Weight: 2 kg- Width [cm]: 33- Height [cm]: 10-Length [cm]: 60- Material: steel- Colour: black- Handmade: Yes- Notes: Due to the manual nature of the manufacturing process, the dimensions, shapes and colours of the product may differ slightly from those shown on the website.