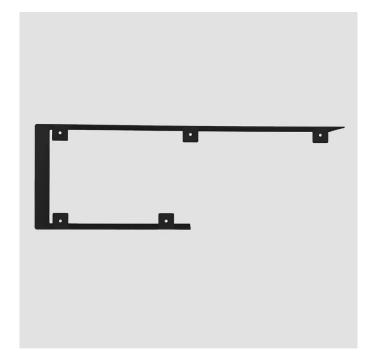

## ASH0060 - Asymmetrical steel wall shelf C black

## Product Description

gie el. - Asymmetrical steel wall shelf C black

Interesting industrial shelf in a simple, asymmetrical form. Made of bent steel, in black. Perfect for modern, minimalist interiors. You can arrange books, photos or favorite decorations on it. Perfectly fits the living room – hang it over chest of drawers or a sofa. You can arrange it in two directions – depending on your taste. Manufactured in Poland.

- Weight: 4 kg
  Height [cm]: 20
  Lenght [cm]: 60
  Lenght 2 [cm]: 30
  Material: Steel
- Color: BlackHandcrafted: Yes
- Additional information: The product can be mounted upside down
- Comments: Due to the manual nature of the production, the dimensions, shape and colors of the product may slightly differ from those given on the website