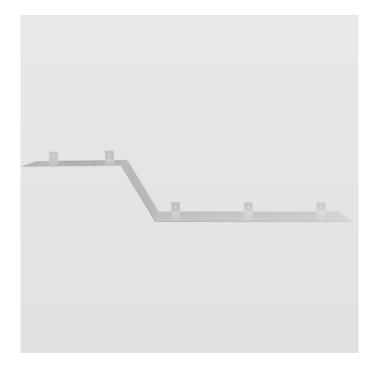

## ASH0051 - Asymmetrical steel wall shelf Z white

## Product Description

gie el. - Asymmetrical steel wall shelf Z white

Interesting white shelf in a simple, asymmetrical form. Made of bent steel in white. An original accessory that fits the living room in industrial, loft, but also Scandinavian style. Great place for storing books, small decorations and items. You can hang it in two ways – depending on your taste. Manufactured in Poland