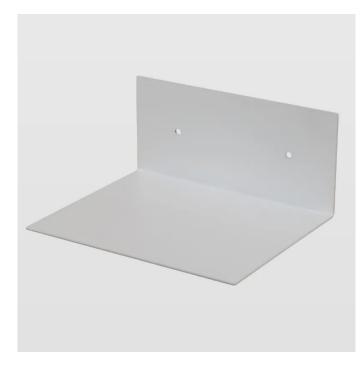

## gie el. - Steel wall shelf PENGUIN white

Original simple shelf. Made of bent steel in white. Thanks to its simple shape it will be a great addition to modern and minimalist interiors, as well as Scandinavian or rural style. Its small, so its great for confined spaces for storing things. Manufactured in Poland.

- Weight: 1 kg
  Height [cm]: 10
  Material: Steel
- Handcrafted: Yes
  Additional information: The product can be mounted upside down

• Comments: Due to the manual nature of the production, the dimensions, shape and colors of the product may slightly differ from those given on the website.