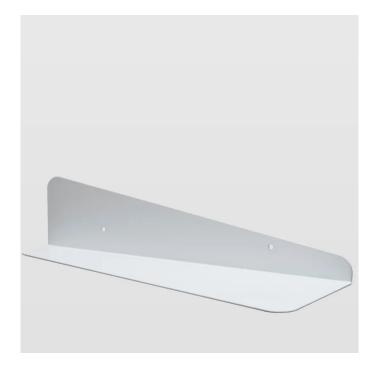

## ASH0021 - Asymmetrical steel wall shelf PANDA I white

## Product Description

gie el. - Asymmetrical steel wall shelf PANDA I white

A simple asymmetrical wall shelf. Made of bent steel in white. Fits both modern and minimalist interiors as well as those in the industrial style. Perfectly blends into the living room, hallway, kitchen or bedroom. Can store small items, which you need at hand. Can hang in both directions – with a metal part attached to the wall visible at the top or attached below the shelf – depending on your preferences. Manufactured in Poland.

- Weight: 2 kg
  Height [cm]: 10
  Height 2 [cm]: 3
  Lenght [cm]: 45
  Material: Steel
  Hondoroffod: Young
- Handcrafted: Yes
- Additional information: The product can be mounted upside down
- Comments: Due to the manual nature of the production, the dimensions, shape and colors of the product may slightly differ from those given on the website.